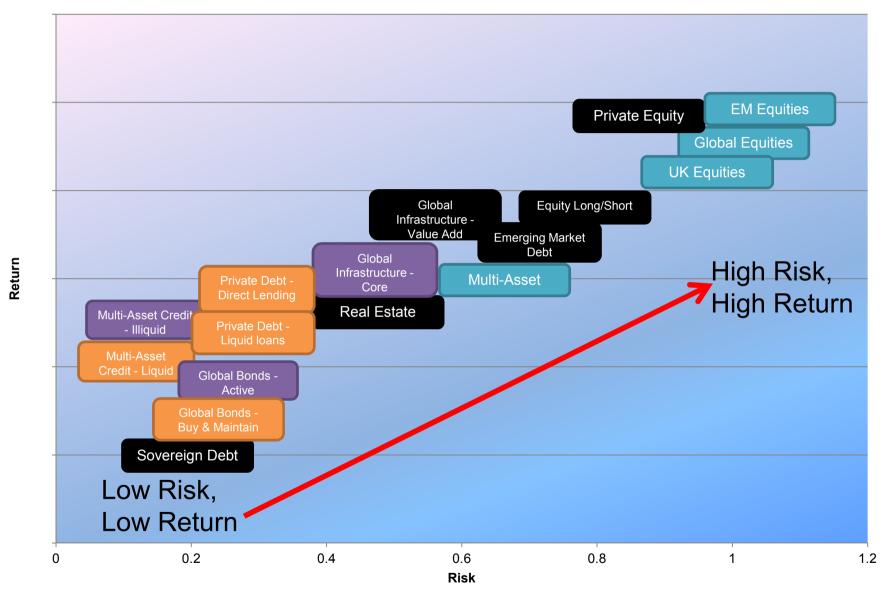

### Illustration of risk/return profiles of the proposed asset classes

Note – This chart is for illustration purposes only. Actual risk/return profiles may differ.