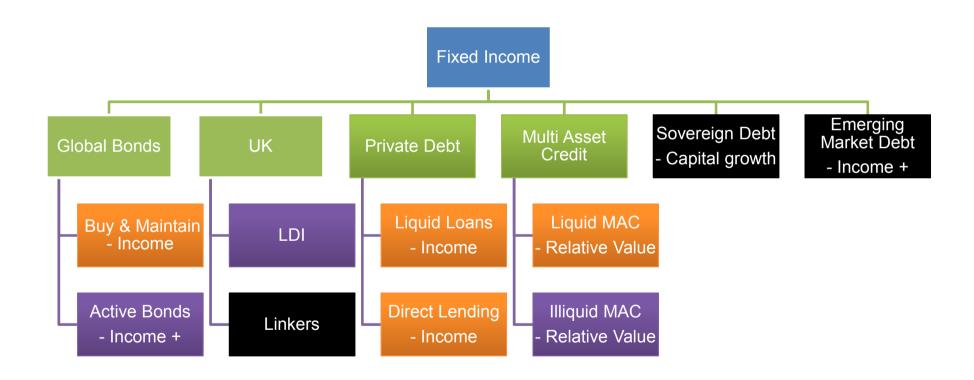

# Key

**Asset Class** 

Option currently available

Option soon to be available

Priority Gap identified

Low priority gap identified

Potential options