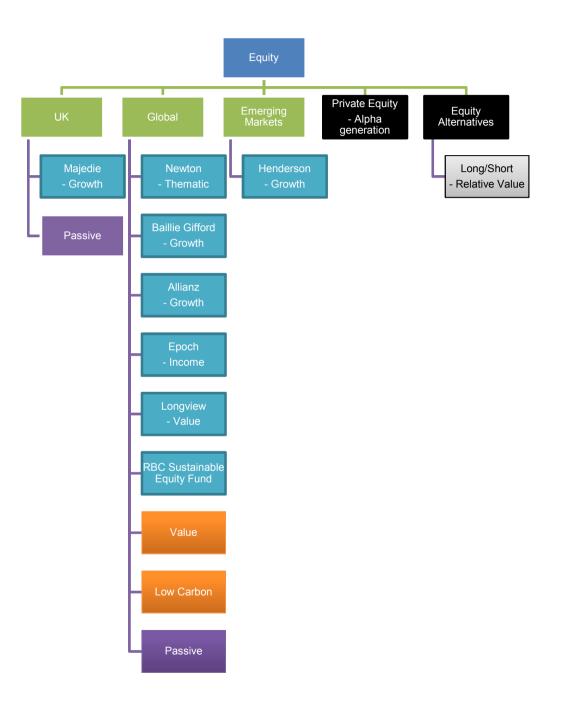

# Key

**Asset Class** 

Option currently available

Option soon to be available

Priority Gap identified

Low priority gap identified

Potential options