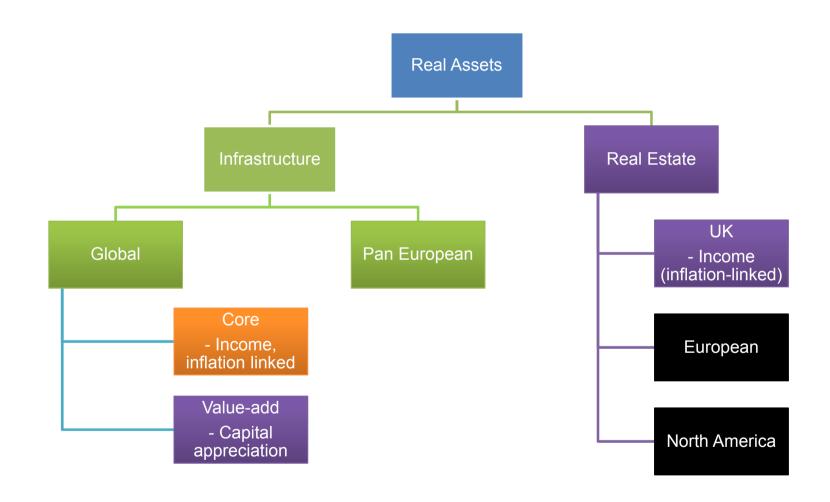

# Key

**Asset Class** 

Option currently available

Option soon to be available

Priority Gap identified

Low priority gap identified

Potential options